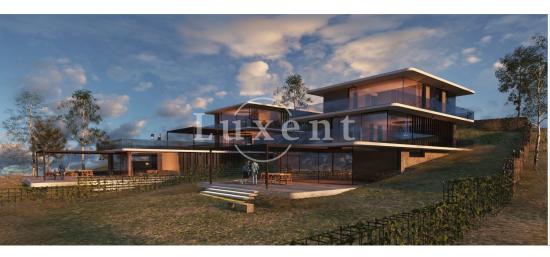

## **About real estate**

We offer for sale a plot of 935 m² with issued building permit for a project for the construction of a luxury house with 3 residential units, located in a quiet development of family villas in Modřany. The gently sloping rectangular plot has beautiful views of the Vltava River valley and is fully connected to utilities.

According to the zoning plan, the land is designated as OB-A, purely residential, for housing. The issued building permit allows the construction of a three-story villa (including a photovoltaic system on the roof) with a usable area of 305 sqm, 241 sqm of terraces, and parking for 4 cars.