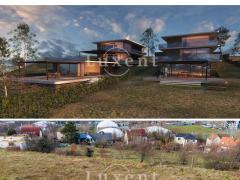

## **About real estate**

We offer for sale a plot of 935 m² with issued building permit for a project for the construction of a luxury house with 3 residential units, located in a quiet development of family villas in Modřany. The gently sloping rectangular plot has beautiful views of the Vltava River valley and is fully connected to utilities.

According to the zoning plan, the land is designated as OB-A, purely residential, for housing. The issued building permit allows the construction of a three-story villa (including a photovoltaic system on the roof) with a usable area of 305 sqm, 241 sqm of terraces, and parking for 4 cars.