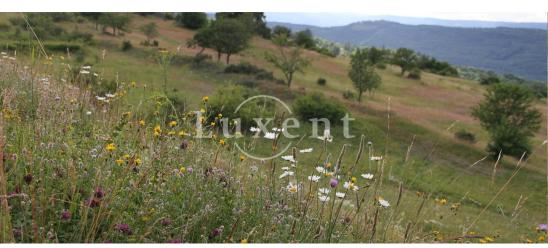

The land is mainly permanent grassland, but it has been used for military purposes in the past and the current state of the land corresponds to this. In the Doupovské hory some very high quality habitats have been preserved to this day. The meadows on offer are often overgrown with scrub, with protected herbs in many places. Countless species of insects, birds and small mammals have found a home here.

The unique natural habitat bears no traces of the intervention of agricultural technology and the associated land management in the form of cultivation and fertilisation of the vegetation. It is a natural heritage of great value.