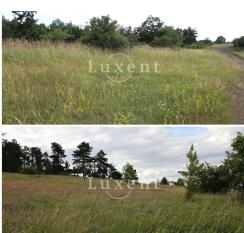

The land is mainly permanent grassland, but it has been used for military purposes in the past and the current state of the land corresponds to this. In the Doupovské hory some very high quality habitats have been preserved to this day. The meadows on offer are often overgrown with scrub, with protected herbs in many places. Countless species of insects, birds and small mammals have found a home here.

The unique natural habitat bears no traces of the intervention of agricultural technology and the associated land management in the form of cultivation and fertilisation of the vegetation. It is a natural heritage of great value.