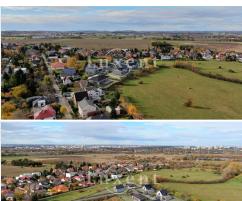

Hrnčíře is located in the source area of the Kunratický brook, which is enriched by ponds protected as a natural monument Hrnčířské meadows. The local landmark is the originally Gothic church of St. Prokop from the 13th century, which was later rebuilt in Baroque style and ranks among the oldest preserved buildings in the territory of today's Prague. In recent years, thanks to new construction of family houses, this area has become an attractive place to live with well-developed civic amenities - kindergarten and primary school, library, small shops, restaurants, bakery, tennis and playground.

The surrounding area offers a number of bike paths and nature trails. The nearby sports complex Šeberov provides a wide range of sports activities. Shopping is available at the Westfield Chodov shopping centre, and you can also spend your free time at the nearby Aquapalace Praha, the Chodovská Tvrz cultural centre or the Milíčov Zoopark.