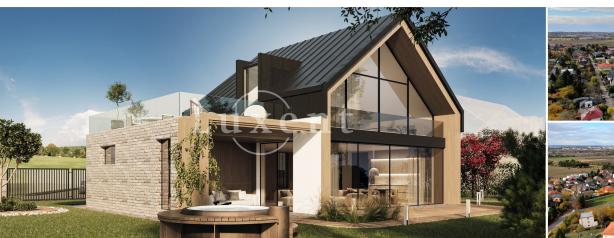

## About real estate

We offer for sale a building plot of 1 378 sqm, located in a quiet development of houses and villas in the urban area of Prague - Šeberov, on the south side of Prague - Hrnčíře. The price of the land includes utilities - sewerage, water supply and electricity connection, which the investor plans to complete by the end of 2025. At the same time, the construction of a new road and public lighting will be implemented. The coefficient of the possibility of construction of gross floor area is 0.3. The building plots are intended for the construction of detached houses.