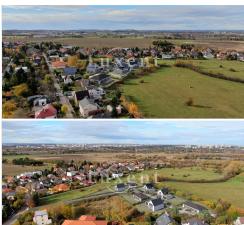

## About real estate

We offer for sale a building plot of 1 371 sqm, located in a quiet development of houses and villas in the urban area of Prague - Šeberov, on the south side of Prague - Hrnčíře. The price of the land includes utilities - sewerage, water supply and electricity connection, which the investor plans to complete by the end of 2025. At the same time, the construction of a new road and public lighting will be implemented. The coefficient of the possibility of construction of gross floor area is 0.3. The building plots are intended for the construction of detached houses.

Hrnčíře is located in the source area of the Kunratický brook, which is enriched by ponds protected as a natural monument Hrnčířské meadows. The local landmark is the originally Gothic church of St. Prokop from the 13th century, which was later rebuilt in Baroque style and ranks among the oldest preserved buildings in the territory of today's Prague. In recent years, thanks to new construction of family houses, this area has become an attractive place to live with well-developed civic amenities - kindergarten and primary school, library, small shops, restaurants, bakery, tennis and playground.

The surrounding area offers a number of bike paths and nature trails. The nearby sports complex Šeberov provides a wide range of sports activities. Shopping is available at the Westfield Chodov shopping centre, and you can also spend your free time at the nearby Aquapalace Praha, the Chodovská Tvrz cultural centre or the Milíčov Zoopark.