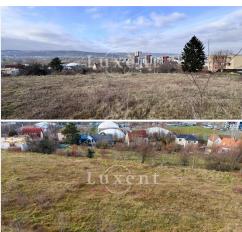

## **About real estate**

We offer for sale a plot of land measuring 805 sqm with an issued building permit for the construction of a luxury family house, located in a quiet residential area of family villas in Modřany. The gently sloping rectangular plot offers beautiful views of the Vltava River valley and is fully connected to utilities.

Modřany is known for its natural features – nearby is the Modřanská Gorge and the popular cycling path along the Vltava River, ideal for walking, running, or cycling. The location offers excellent transportation connections to the center of Prague, provided by buses or a tram link. There is also good access to the South Ring Road and the Prague Ring Road. All necessary amenities are within reach, including schools, kindergartens, shops, restaurants, and sports facilities. Healthcare facilities and other services are also available. This is a quiet residential area with a pleasant atmosphere for family living.