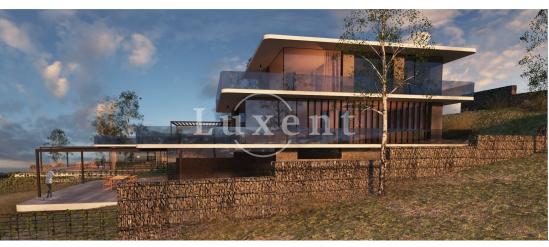

## **About real estate**

We offer for sale a plot of land measuring 805 sqm with an issued building permit for the construction of a luxury family house, located in a quiet residential area of family villas in Modřany. The gently sloping rectangular plot offers beautiful views of the Vltava River valley and is fully connected to utilities.

According to the zoning plan, the land is designated as OB-A, purely residential, for housing. The issued building permit allows the construction of a three-story villa (including a photovoltaic system on the roof) with a usable area of 268 m<sup>2</sup>, 258 m<sup>2</sup> of terraces, and parking for 2 cars. Project documentation is available upon request.