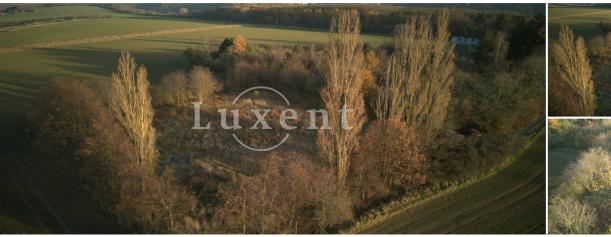

## **About real estate**

We offer for sale a building plot with a total area of 1466 sqm, located at the end of Horoměřická Street above Šárecký údolí, near the Šárka Nature Park. This is one of three plots of land designated for the construction of family houses. It has an irregular rectangular plan, is flat, set in a natural location.

It is intended for the construction of a two-storey family house with a maximum built-up area of 225 sqm and a gross floor area of 357 sqm, including a valid zoning decision and building permit.

The price also includes a 1/3 share in the land that forms the driveway to the property.

Currently, the building permit has been issued for 3 houses according to the sketches and sections included in this presentation.

The land is located just 8 minutes by car from the Bořislavka metro station. The public transport stop is 20 minutes walk away. The airport is 13 minutes away by car.