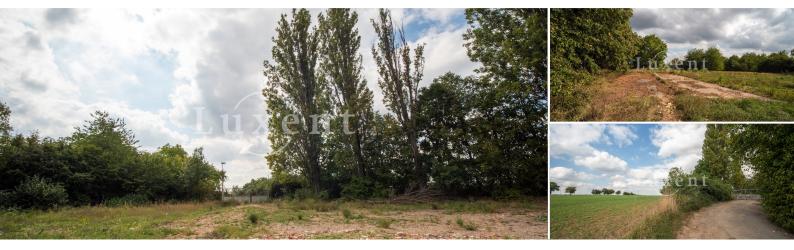

## About real estate

We offer for sale a building plot with a total area of 1466 sqm, located at the end of Horoměřická Street above Šárecký údolí, near the Šárka Nature Park. This is one of three plots of land designated for the construction of family houses. It has an irregular rectangular plan, is flat, set in a natural location.

It is intended for the construction of a two-storey family house with a maximum built-up area of 225 sqm and a gross floor area of 357 sqm, including a valid zoning decision and building permit.

The price also includes a 1/3 share in the land that forms the driveway to the property. Currently, the building permit has been issued for 3 houses according to the sketches and sections included in this presentation.