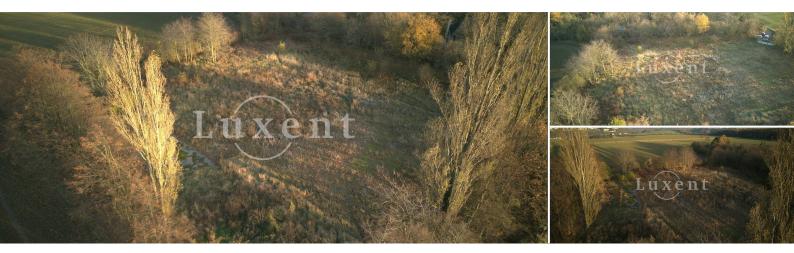

## About real estate

We offer for sale a building plot with a total area of 1509 sqm, located at the end of Horoměřická Street above Šárecký údolí, near the Šárka Nature Park. This is one of three plots of land designated for the construction of family houses. It has an irregular rectangular plan, is flat, set in a natural location.

It is intended for the construction of a two-storey family house with a maximum built-up area of 225 sqm and a gross floor area of 357 sqm, including a valid zoning decision and building permit.

The price includes a 1/3 share in the land that forms the access road to the property. Currently, the building permit is issued for 3 houses according to the sketches and sections included in this presentation.