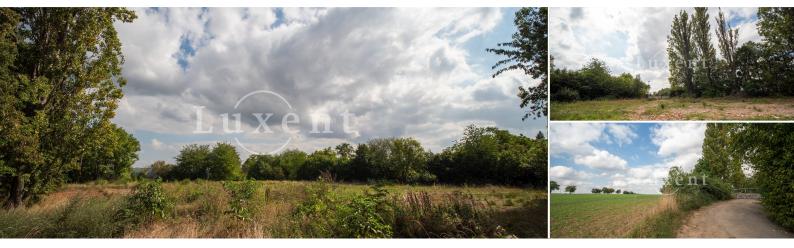

## About real estate

We offer for sale a building plot with a total area of 1509 sqm, located at the end of Horoměřická Street above Šárecký údolí, near the Šárka Nature Park. This is one of three plots of land designated for the construction of family houses. It has an irregular rectangular plan, is flat, set in a natural location.

It is intended for the construction of a two-storey family house with a maximum built-up area of 225 sqm and a gross floor area of 357 sqm, including a valid zoning decision and building permit.

The price includes a 1/3 share in the land that forms the access road to the property. Currently, the building permit is issued for 3 houses according to the sketches and sections included in this presentation.