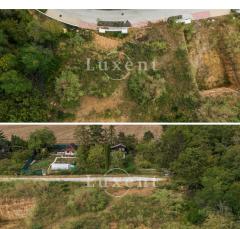

## **About real estate**

We offer for sale a beautiful plot of land on a hill with views of 1.217 sqm in Prague 6, in Lysolaje, in the area called Housličky. From the plot you can see up to Prague Castle and Petrin Hill. It is an edge plot which is adjacent to the side of the forest. The land is developed and has a valid zoning decision.

The part of Prague 6 Lysolaje has complete civic amenities, it is a few minutes by car from the center of Prague 6 and about 10 minutes to the airport Václav Havel. There are also a number of international schools and kindergartens in the area. Lysolaje is surrounded by picturesque nature, and protected natural monuments. It is an ideal place for quiet living, but not far from cultural and social events, and also very suitable for residents' sports activities.