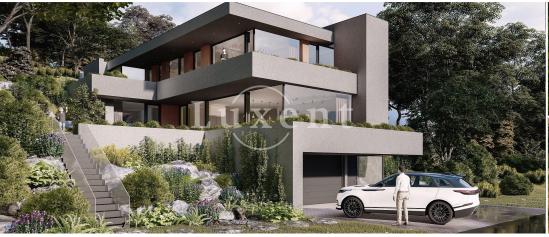

## **About real estate**

We offer for sale a beautiful plot of land on a hill with views of 1.217 sqm in Prague 6, in Lysolaje, in the area called Housličky. From the plot you can see up to Prague Castle and Petrin Hill. It is an edge plot which is adjacent to the side of the forest. The land is developed and has a valid zoning decision.