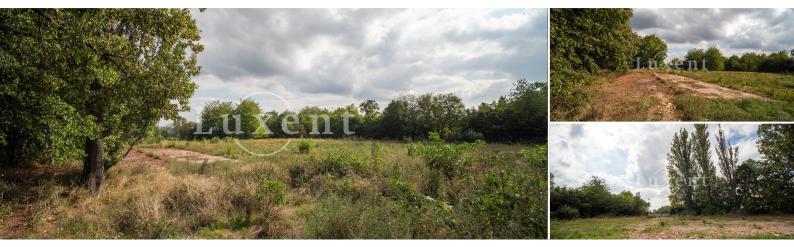

## About real estate

We offer for sale a building plot with a total area of 1505 sqm, located at the end of Horoměřická Street above Šárecký údolí, near the Šárka Nature Park. This is one of three plots of land designated for the construction of family houses. It has an irregular rectangular plan, is flat, set in a natural location.

It is intended for the construction of a two-storey family house with a maximum built-up area of 225 sqm and a gross floor area of 357 sqm, including a valid zoning decision and building permit.

The price includes a 1/3 share in the land that forms the access road to the property. Currently, the building permit is issued for 3 houses according to the sketches and sections included in this presentation.