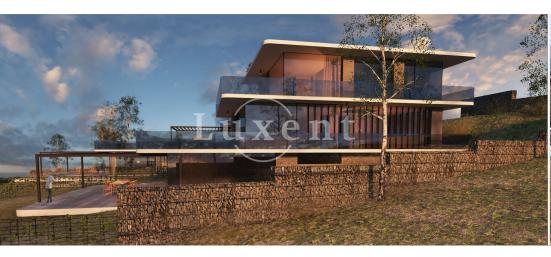

## **About real estate**

We offer for sale a plot of land measuring 805 sqm with an issued building permit for the construction of a luxury family house, located in a quiet residential area of family villas in Modřany. The gently sloping rectangular plot offers beautiful views of the Vltava River valley and is fully connected to utilities.

According to the zoning plan, the land is designated as OB-A, purely residential, for housing. The issued building permit allows the construction of a three-story villa (including a photovoltaic system on the roof) with a usable area of 268 m<sup>2</sup>, 258 m<sup>2</sup> of terraces, and parking for 2 cars. Project documentation is available upon request.