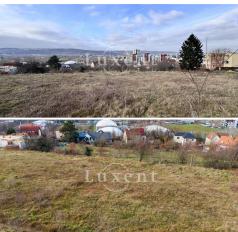

## **About real estate**

We offer for sale a plot of land measuring 805 sqm with an issued building permit for the construction of a luxury family house, located in a quiet residential area of family villas in Modřany. The gently sloping rectangular plot offers beautiful views of the Vltava River valley and is fully connected to utilities.

Modřany is known for its natural features – nearby is the Modřanská Gorge and the popular cycling path along the Vltava River, ideal for walking, running, or cycling. The location offers excellent transportation connections to the center of Prague, provided by buses or a tram link. There is also good access to the South Ring Road and the Prague Ring Road. All necessary amenities are within reach, including schools, kindergartens, shops, restaurants, and sports facilities. Healthcare facilities and other services are also available. This is a quiet residential area with a pleasant atmosphere for family living.