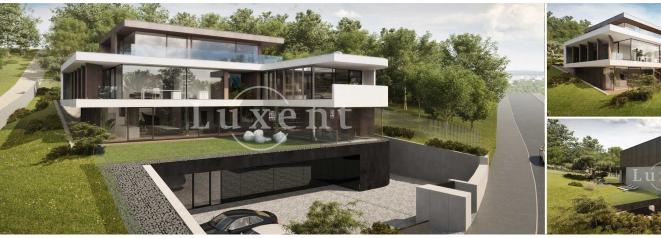

## **About real estate**

We offer for sale a building land with a total area of 1764 sqm. The land is located on the quiet Na Lysinách street, between existing buildings. All civic amenities are within reach; public transport stop is 100 m away, school and kindergarten is within reach. Complete engineering networks at the plot.