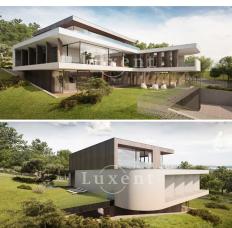

## **About real estate**

We offer for sale a building land with a total area of 1764 sqm. The land is located on the quiet Na Lysinách street, between existing buildings. All civic amenities are within reach; public transport stop is 100 m away, school and kindergarten is within reach. Complete engineering networks at the plot.