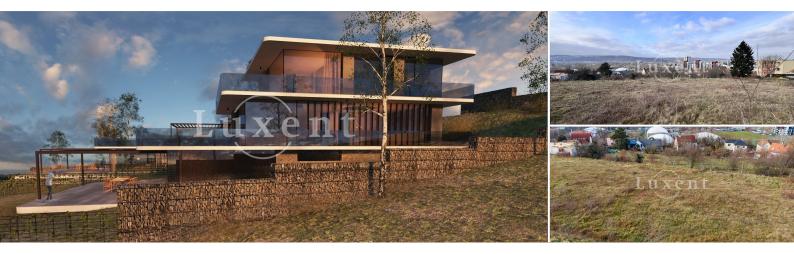

## About real estate

We offer for sale a plot of land measuring 805 sqm with an issued building permit for the construction of a luxury family house, located in a quiet residential area of family villas in Modřany. The gently sloping rectangular plot offers beautiful views of the Vltava River valley and is fully connected to utilities.

According to the zoning plan, the land is designated as OB-A, purely residential, for housing. The issued building permit allows the construction of a three-story villa (including a photovoltaic system on the roof) with a usable area of 268 m<sup>2</sup>, 258 m<sup>2</sup> of terraces, and parking for 2 cars. Project documentation is available upon request.