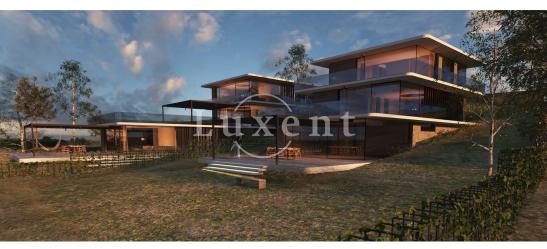

## About real estate

We offer for sale a plot of land measuring 907 sqm with an issued building permit for the construction of a luxury family house, located in a quiet residential area of family villas in Modřany. The gently sloping rectangular plot offers beautiful views of the Vltava River valley and is fully connected to utilities.

According to the zoning plan, the land is designated as OB-A, purely residential, for housing. The issued building permit allows the construction of a three-story villa (including a photovoltaic system on the roof) with a usable area of 296 sqm, 160 sqm of terraces, and parking for 2 cars.