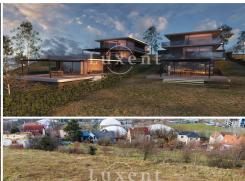

## About real estate

We offer for sale a plot of land measuring 907 sqm with an issued building permit for the construction of a luxury family house, located in a quiet residential area of family villas in Modřany. The gently sloping rectangular plot offers beautiful views of the Vltava River valley and is fully connected to utilities.

According to the zoning plan, the land is designated as OB-A, purely residential, for housing. The issued building permit allows the construction of a three-story villa (including a photovoltaic system on the roof) with a usable area of 296 sqm, 160 sqm of terraces, and parking for 2 cars.

Modřany is known for its natural features – nearby is the Modřanská Gorge and the popular cycling path along the Vltava River, ideal for walking, running, or cycling. The location offers excellent transportation connections to the center of Prague, provided by buses or a tram link. There is also good access to the South Ring Road and the Prague Ring Road. All necessary amenities are within reach, including schools, kindergartens, shops, restaurants, and sports facilities. Healthcare facilities and other services are also available. This is a quiet residential area with a pleasant atmosphere for family living.