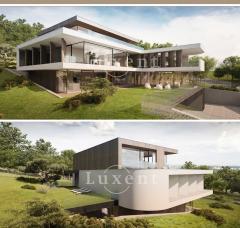

## **About real estate**

We offer for sale a building land with a total area of 1764 sqm. The land is located on the quiet Na Lysinách street, between existing buildings. All civic amenities are within reach; public transport stop is 100 m away, school and kindergarten is within reach. Complete engineering networks at the plot.