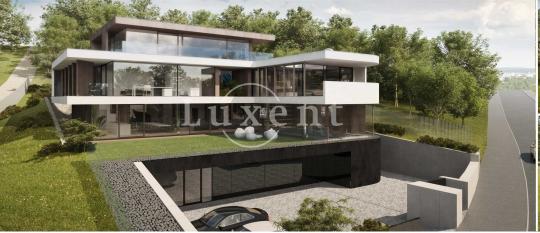

## **About real estate**

We offer for sale a building land with a total area of 1764 sqm. The land is located on the quiet Na Lysinách street, between existing buildings. All civic amenities are within reach; public transport stop is 100 m away, school and kindergarten is within reach. Complete engineering networks at the plot.