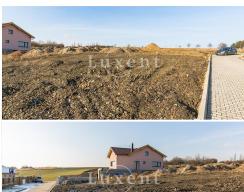

## **About real estate**

We offer you a very nice plot of land situated on the northern outskirts of Libeř with beautiful views of the surroundings. The fully interconnected, slightly south-sloping land is designated for the construction of a family house according to the Territorial Plan.

The village has basic civic amenities, kindergarten is located in Libeň, 3 km away, elementary school in the same distance in Jílové u Prahy. A very good connection to Prague is provided not only by bus line 341, but also by the nearby Prague circuit, which takes 30 minutes to the city center.