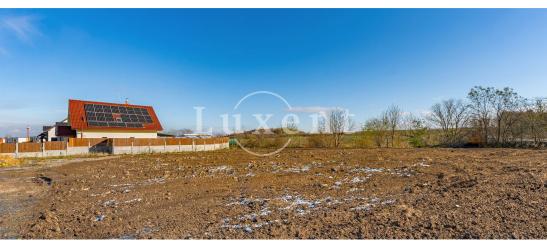

## **About real estate**

We offer a plot of 1301 m² in the zone of new houses of the Nový Chýně project, located on the southern outskirts of the town of Chýně, on the western border of Prague, only 14 km from its center, and within a few minutes drive to the Prague ring road or Zličín. The public transport stop is a 5-minute walk away with a 10-minute commute to the Zličín metro. There is also a train station in Chýnia, making mobility without a car easier.

The entrance to the plot is from Pražská Street and is adjacent to a completed individual development of family houses, adjacent to a newly built chamber kindergarten, and within walking distance to a Billa supermarket and a department store with a pharmacy and modern café. The site is allocated in the masterplan for the construction of a semi-detached family home.