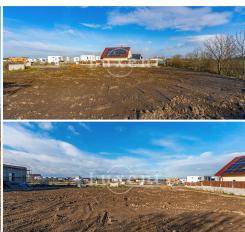

## **About real estate**

We offer a plot of 1301 m² in the zone of new houses of the Nový Chýně project, located on the southern outskirts of the town of Chýně, on the western border of Prague, only 14 km from its center, and within a few minutes drive to the Prague ring road or Zličín. The public transport stop is a 5-minute walk away with a 10-minute commute to the Zličín metro. There is also a train station in Chýnia, making mobility without a car easier.

The entrance to the plot is from Pražská Street and is adjacent to a completed individual development of family houses, adjacent to a newly built chamber kindergarten, and within walking distance to a Billa supermarket and a department store with a pharmacy and modern café. The site is allocated in the masterplan for the construction of a semi-detached family home.