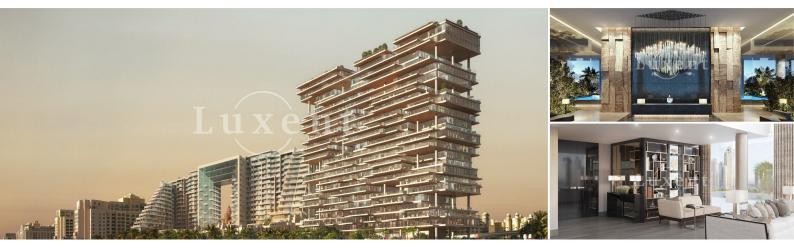

## About real estate

We are offering for sale 4+kt, 5+kt and penthouse apartments with direct sea views in the just completed One Palm project, located at the very beginning of the Palm Jumeirah island tribe in Dubai.

The residence boasts a garden and private beach, an outdoor temperature-controlled pool, an indoor 25m pool, a children's pool, spa and fitness centre, cinema, business lounge, private yacht jetty, valet parking and other superior services.

Spacious apartments with floor areas from 400 sqm feature living rooms with high loft-style ceilings. Kitchens are equipped with Miele and Gaggenau appliances. The apartments are equipped with an intelligent Creston home system.

Palm Jumeirah is an ever developing area and offers many recreational activities such as diving and snorkelling, golf course, skydiving, restaurants, shops and nearby is the Wild Wadi water park.

The energy performance class "G" is only listed temporarily to meet legal requirements, a certificate is commissioned to be drawn up.