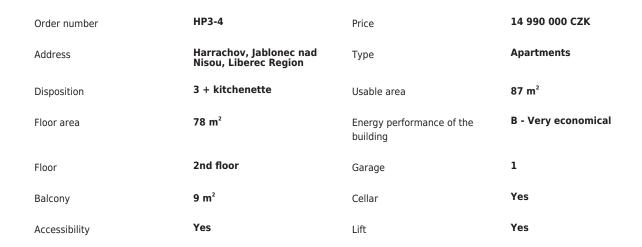

14 990 000 CZK

⊞ 87 m² Ⅲ Harrachov, Jablonec nad Nisou, Liberec Region

sarka.ticha@luxent.cz +420 734 445 445