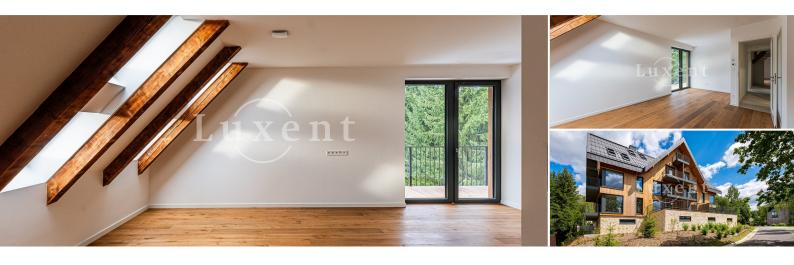

## **About real estate**

We offer apartment 3+kt in 2nd floor of the luxury project HARRACHOV PEAKS. The apartment has a living area of 77.8 sqm (in a clear floor height above 1.2 m it is 74 sqm) and a total usable area of 86.83 sqm with two balconies (total 9.01 sqm). The project is completed and approved and a sample apartment is already available. In the basement, the owners have a spa with sauna and jacuzzi and equipped fitness room.

The price includes garage and/or parking space.

Harrachov Peaks is a luxury project built from quality natural materials with a wellness area with sauna and jacuzzi and a fully equipped fitness room. It presents only 16 modern apartments and thus offers an intimate atmosphere in the house for their owners. Its concept will satisfy those interested in second homes in the Giant Mountains as well as investors with the intention of securing their finances or practicing profitable short-term rentals. The offer also includes apartment management including rentals. The HARRACHOV PEAKS project offers a high standard of furnishings - oak floors, wooden terraces, large format tiles in bathrooms and corridors and more. Heating is provided by heat pumps and is distributed by underfloor heating system. The apartment has heat recovery. The energy class is very economical B.