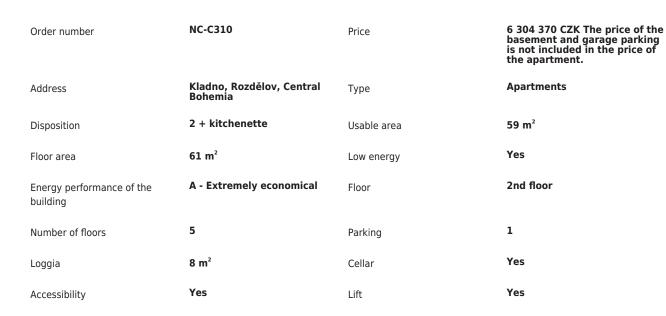

⊞ 59 m² ∭ Kladno, Rozdělov, Central Bohemia ⊜ 6 304 370 CZK

SENIOR SALES SPECIALIST

zdenek.jemelik@luxent.cz

+420 720 310 300

## **About real estate**

We offer for sale apartment 2+kt with a floor area of 61.07 sqm with a loggia of 8.18 sqm in an extremely economical development project Nová Cihelna Kladno arising in the urban area of Kladno - Rozdělov.

The apartment is situated in 2nd floor of a new building, the interior includes a hallway, spacious living room with kitchenette and dining area, bedroom, bathroom with shower and toilet. From the living area there is access to the loggia with a beautiful view of the surroundings. The apartment is oriented to the SW side. The apartment has a brick cellar and there is a possibility to buy a garage.

The energy class A project emphasises low-energy operation and sustainability. It provides for air-to-water heat pump heating, underfloor heating with aftercooling, controlled ventilation with heat recovery and efficient domestic water solutions. The bathrooms will have designer heating elements and the floor will be electrically heated. It will also include PV on the roofs and large-format windows with insulating glazing for plenty of natural light.