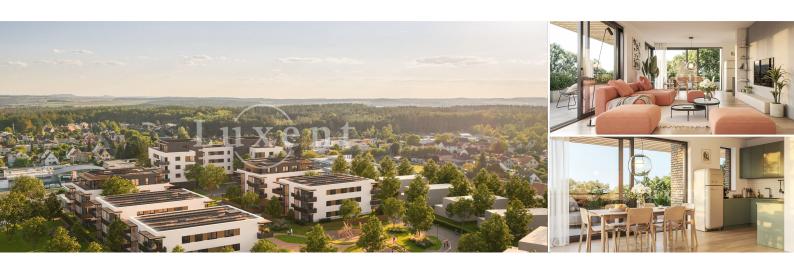

## **About real estate**

We offer for sale apartment 2+kt with a floor area of 61.07 sqm with a loggia of 8.18 sqm in an extremely economical development project Nová Cihelna Kladno arising in the urban area of Kladno - Rozdělov.

Nová Cihelna is a development project that combines not only the latest technology, sustainability and architecture, but also provides its users with a connection and close contact with nature, the surrounding greenery and common space. The Kladno - Rozdělov urban district is the best place to live with nature within reach and at the same time a perfect connection to Prague.

The apartment is situated in 2nd floor of a new building, the interior includes a hallway, spacious living room with kitchenette and dining area, bedroom, bathroom with shower and toilet. From the living area there is access to the loggia with a beautiful view of the surroundings. The apartment is oriented to the SW side. The apartment has a brick cellar and there is a possibility to buy a garage.

The apartments are located in a total of 6 low-energy houses, which guarantees a pleasant intimate living, with 1000 sqm of garden with park-like landscaping for community gatherings, seating and pleasant relaxation. A children's and workout/fitness playground will also be designed.