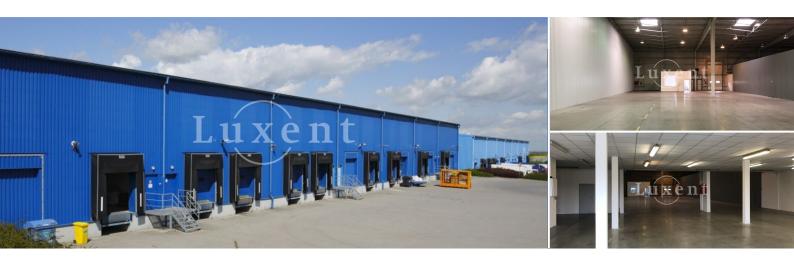

## **About real estate**

We offer for rent space in a modern warehouse complex in Prague near the D5 motorway (Prague - Pilsen) and next to the Prague ring road, exit Třebonice. The advantage of the park is 5 km away Václav Havel Airport and private shuttle service to the metro Zličín.

The warehouse space offers a perfect location with the possibility of renting units from 500 sqm. The secure complex consists of 5 warehouse halls and 2 doormen. The premises have a direct entrance, loading ramp, floor load capacity: 5 t/sqm, sprinklers (ESFR), camera system, lighting 200 lux (warehouse), 500 lux (offices), air conditioning and a clear height of 8 m. The park is suitable for logistics, retail, showroom and light manufacturing or assembly companies. Construction of offices is possible according to the client's wishes.