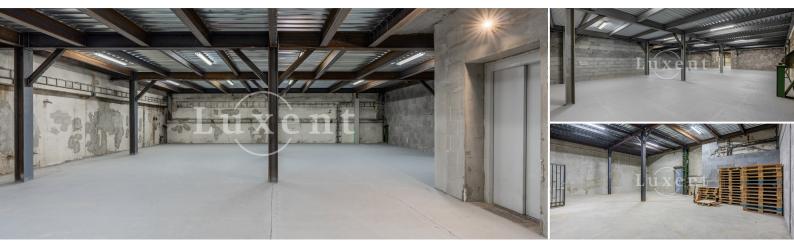

## About real estate

We offer for rent 2 202 sqm of space in a multifunctional commercial building located in the Prague 9 - Kolbenova district. The main advantages include high flexibility in terms of possibilities of modifications and use. The building can serve as a warehouse area, production hall or wholesale. Each of the three floors has 734 sqm.

The 1st floor, with a footprint of 4 metres, is divided into four units (400/180/113/41 m<sup>2</sup>), which are ideal for storage, production or showroom, for example.

The 2nd floor is divided into two parts (office 315 sqm + warehouse 419 sqm), which can serve as facilities for management or employees.