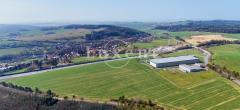

## **About real estate**

We offer for rent warehouse space in the logistics park Ostředek in the district of Benešov, located directly at exit 34 on the D1 motorway. The space can be variably adapted and divided.

The hall meets the latest technical standards - clear height of 10 m, floor load capacity of 5 t/sqm, sprinkler system, camera system, LED lighting, solar panels, column spacing 24x12 m. The space is suitable for logistics, distribution or light production. The warehouses are heated, have sanitary facilities and access is from hydraulic ramps and from ground level. Park Ostředek is a logistics and distribution centre and its location allows easy access to Prague, Brno and also to Austria and Slovakia.