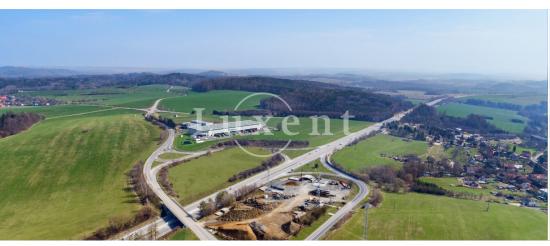

## **About real estate**

We offer for rent warehouse space in the logistics park Ostředek in the district of Benešov, located directly at exit 34 on the D1 motorway. The space can be variably adapted and divided.

The hall meets the latest technical standards - clear height of 10 m, floor load capacity of 5 t/sqm, sprinkler system, camera system, LED lighting, solar panels, column spacing 24x12 m. The space is suitable for logistics, distribution or light production. The warehouses are heated, have sanitary facilities and access is from hydraulic ramps and from ground level. Park Ostředek is a logistics and distribution centre and its location allows easy access to Prague, Brno and also to Austria and Slovakia.