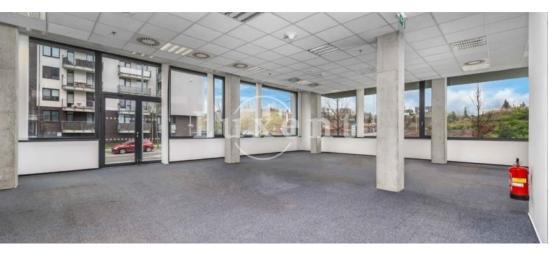

**About real estate** 

We offer for rent an office in a highly functional office building with a total leasable area of 26,000 sqm. The office project

offers very flexible and modern office space of the highest quality. The entire project is also highly functional, energy efficient with LEED Gold certification. The building also offers places for relaxation, such as terraces with greenery or a Japanese

garden. The spaces are divisible into smaller units and can be connected to a higher floor.

All spaces are air-conditioned and have a central reception with unlimited security, double floors, external blinds, intelligent

building management system and data connectivity.

This office park is perfectly accessible by car thanks to the adjacent D5 motorway and the City Ring Road. There is ample

parking available to tenants in the underground garages. The building has its own entrance to the metro station Stodůlky (line