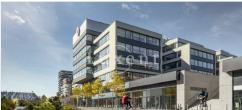

**About real estate** 

We offer for rent an office in a highly functional office building with a total leasable area of 26,000 sqm. The office project

offers very flexible and modern office space of the highest quality. The entire project is also highly functional, energy efficient with LEED Gold certification. The building also offers places for relaxation, such as terraces with greenery or a Japanese

building management system and data connectivity.

This office park is perfectly accessible by car thanks to the adjacent D5 motorway and the City Ring Road. There is ample

parking available to tenants in the underground garages. The building has its own entrance to the metro station Stodůlky (line

B), which offers a quick connection to the centre of Prague. Václav Havel Airport is only 10 minutes away by car. There is

plenty of outdoor and indoor parking spaces.

Services: 150 CZK/sqm/month + VAT

Parking: 100 EUR/month + VAT