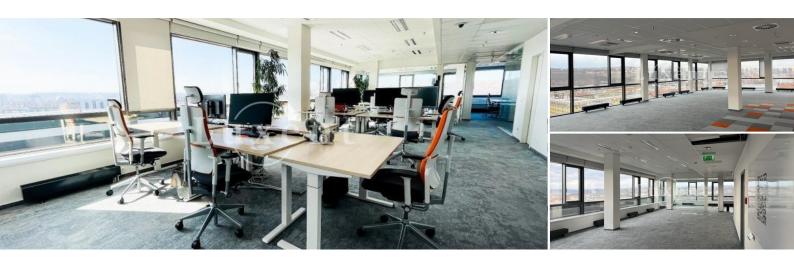

## **About real estate**

We offer for rent office space in an office building in the Prague 9 district. This complex is located in Českomoravská street next to the famous O2 Arena and Českomoravská metro station. The building on 12 floors offers 20,500 m² of office space. The building has an excellent view of the Prague city centre, parking capacity and excellent accessibility by public transport.

The complex is equipped with modern technologies for management, operation and access. Tenants are provided with fully air-conditioned premises, opening windows, security, reception and magnetic card access. There is a wide range of services nearby, such as a large number of restaurants, a fully equipped gym, a roof terrace and over 100 shops.