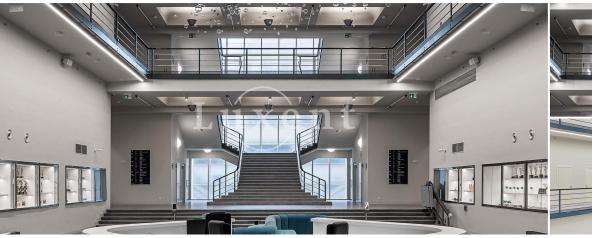

About real estate

We offer for rent 1,650 sqm of office space, which can be divided into smaller units, in a functionalist building in Prague's

Holešovice. The building corresponds to the highest contemporary demands on the quality of offices. Energy performance of

the building - B. The units are available partially furnished. There is more space available in the complex.

Tenants have 24 hour security service, security and central reception, smoke detectors, internet, internal blinds, fibre optics,

opening windows and sprinklers. Access works with magnetic cards.

Thanks to its excellent location, the building is very accessible both by car and public transport (tram/metro C Vltavská, train

Nádraží Holešovice). The building offers its tenants everything they could wish for - a neighborhood full of restaurants and

shops, the popular Stromovka park within walking distance, beautiful views from several terraces and last but not least, space

for self-catering facilities and shops on the ground floor.

Ample parking spaces are available in the building.