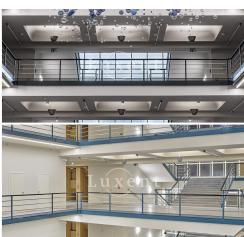

About real estate

We offer for rent 1,650 sqm of office space, which can be divided into smaller units, in a functionalist building in Prague's

Holešovice. The building corresponds to the highest contemporary demands on the quality of offices. Energy performance of

the building - B. The units are available partially furnished. There is more space available in the complex.

Tenants have 24 hour security service, security and central reception, smoke detectors, internet, internal blinds, fibre optics,

opening windows and sprinklers. Access works with magnetic cards.

Thanks to its excellent location, the building is very accessible both by car and public transport (tram/metro C Vltavská, train

Nádraží Holešovice). The building offers its tenants everything they could wish for - a neighborhood full of restaurants and

shops, the popular Stromovka park within walking distance, beautiful views from several terraces and last but not least, space

for self-catering facilities and shops on the ground floor.

Ample parking spaces are available in the building.