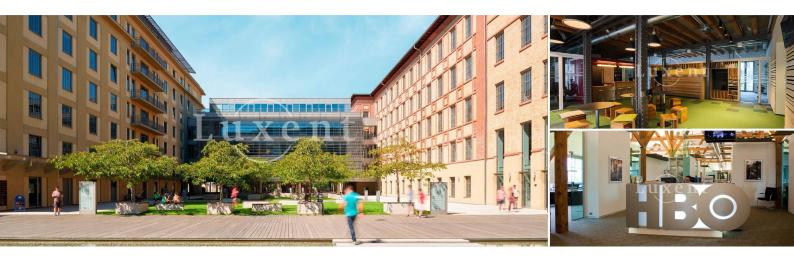

## About real estate

We offer for rent a representative office space of 853 sqm in the administrative complex of the business park in Prague Holešovice. This unique project combines history with modern design. Flexible divisible and modern office units are available. This building offers 6,500 m² of lettable space and more than 350 parking spaces.

The building offers a representative central reception, 24/7 magnetic card access, security, caretaker and maintenance, bicycle facilities, changing rooms and showers for cyclists. There is also a restaurant, café, canteen supermarket, dental surgery, barbershop and ATM. The complex also includes a fitness centre, newsagent, laundry, conference centre and Copy General.

The Holešovice district of the city is exceptional for its unique cultural opportunities, such as the DOX Centre for Contemporary Art, La Fabrika cultural space, etc. This location in Holešovice is perfectly accessible both by car and by public transport (metro C - Nádraží Holešovice, bus stop V Přístavu, tram No. 12, No. 14, No. 24 to the Ortenovo nám. stop).