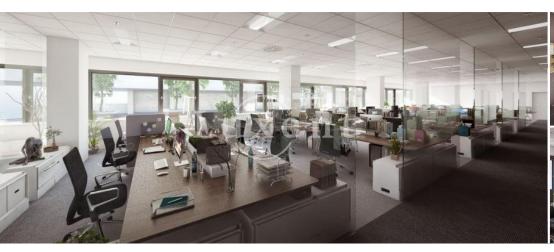

## **About real estate**

We offer for rent modern offices in an administrative centre with an excellent location in the fast growing area of Prague 7 - Holešovice. In the building you have a choice of furnished and unfurnished office space with additional support services in the vicinity, including a restaurant, fitness centre (free for employees), dance studio, terraces for relaxation and supermarket in close proximity.

There is 24-hour security, exterior blinds, backup diesel generator, internet, fiber optics and magnetic card access. The property is fully air conditioned. Of course, parking is available directly in the building.