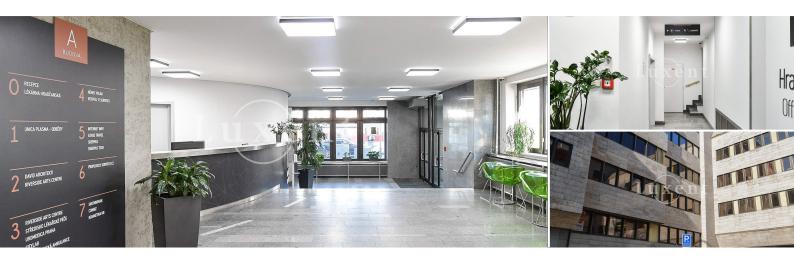

## About real estate

We offer for rent office space of 900 sqm in an office building near the Hradčanská metro station in a building with a rich history. Originally the building served as the headquarters of the Ministry of Electrical Industry and later as the home address of Škoda. After extensive renovation, it now offers more than 9,000 m<sup>2</sup> of rentable space in a quiet and picturesque area of Prague 6.

The complex consists of two buildings that are interconnected by communication and stand out architecturally and technically. Thanks to its conceptual flexibility, it can satisfy the space requirements of entities of all sizes. In addition, this building offers excellent accessibility via public and passenger transport and has a high visibility.

There is 24-hour security, security and central reception, smoke detectors, internet, internal blinds, fibre optics, operable windows and sprinklers. Access is by magnetic card.

It is possible to rent a parking space in the garage for an additional fee.