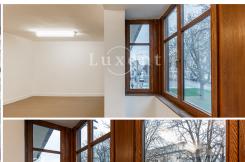

## **About real estate**

We offer an office space for rent in one of the most popular districts in Prague 6. The building is located in a quiet area of Břevnov with full civic amenities. There are three rooms (35 sqm,17 sqm,18 sqm), can be rented individually or as a whole.

There is a security system, internet (fiber optic high speed cable), opening windows. There is a shared toilet and a hallway including kitchen.

Due to its location, the building has excellent visibility and transport accessibility. Right next to the building there is a tram stop Drinopol, restaurants, cafes, shops and more. Strahov Tunnel and Prague Ring Road are a short walk from the building.