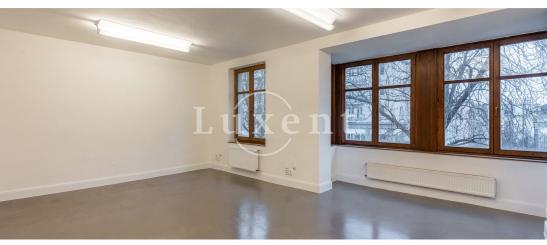

## **About real estate**

We offer an office space for rent in one of the most popular districts in Prague 6. The building is located in a quiet area of Břevnov with full civic amenities. There are three rooms (35 sqm,17 sqm,18 sqm), can be rented individually or as a whole.

There is a security system, internet (fiber optic high speed cable), opening windows. There is a shared toilet and a hallway including kitchen.

Due to its location, the building has excellent visibility and transport accessibility. Right next to the building there is a tram stop Drinopol, restaurants, cafes, shops and more. Strahov Tunnel and Prague Ring Road are a short walk from the building.