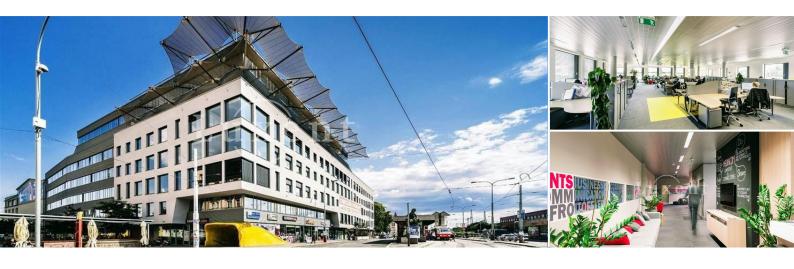

## **About real estate**

We offer for lease office space of 294 sqm in a business complex in Prague 5, which boasts convenient and flexible accessibility thanks to the access road to Jižní Spojka and the possibility of urban and suburban transport. The office building complex is located above the entrance to the metro station B - Smíchovské nádraží, close to the metro station Anděl. There are also other units up to 1,128 m² for rent in the building. Terraces with magnificent views are an integral part of the building.

The complex has a central reception, security, magnetic card access, opening windows with electric blinds, air conditioning, double floors, wheelchair access throughout the building, gym and offers unlimited access and flexible space solutions according to the tenant's needs. The building has ample parking spaces. Energy performance of the building - A.

The location offers numerous shops, swimming pool, cafes and other services. All civic amenities will be provided by the nearby Anděl - Nový Smíchov shopping centre.

Services: 140 CZK/sqm/month.

Price for reserved parking space: 110 EUR/month.