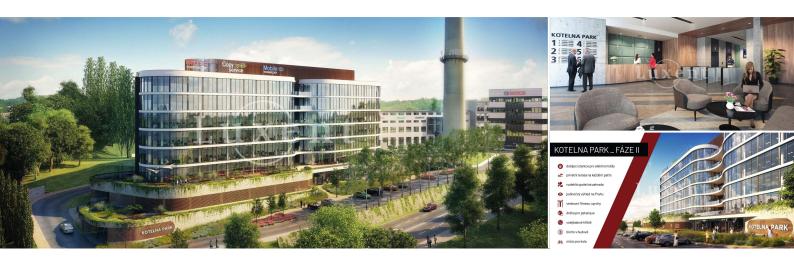

## **About real estate**

We offer for rent an office unit of 300 sqm in a unique office project Kotelna II, located in Radlice.

The project is sensitively integrated into the Radlice Valley and offers a total of 12,000 sqm of office space. It has been designed by Chapman Taylor architects and will provide tenants with the highest standards of office space. Each floor has its own terrace and all tenants can also use the extensive garden for relaxation. Access to the building will be provided 24/7. The building has four lifts. The building has an underground car park where charging stations for electric vehicles are available.

Accessibility is provided by both metro and bus lines and there is also a train station Prague -Jinonice.

The project is located in the developing area of Prague 5, Jinonice which is becoming a popular location for foreign companies.