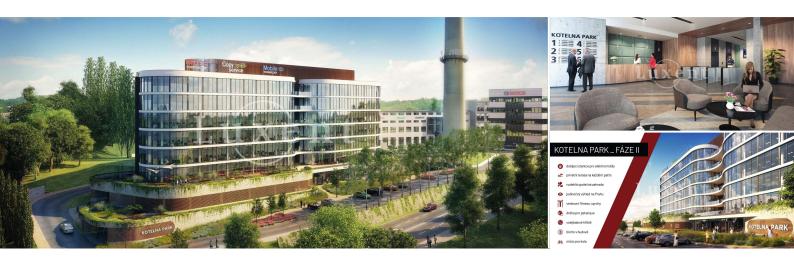

## **About real estate**

We offer for rent an office unit of 350 sqm in a unique office project Kotelna II, located in Radlice.

The project is sensitively integrated into the Radlice Valley and offers a total of 12,000 sqm of office space. It has been designed by Chapman Taylor architects and will provide tenants with the highest standards of office space. Each floor has its own terrace and all tenants can also use the extensive garden for relaxation. Access to the building will be provided 24/7. The building has four lifts. The building has an underground car park where charging stations for electric vehicles are available.

Accessibility is provided by both metro and bus lines and there is also a train station Prague -Jinonice.

The project is located in the developing area of Prague 5, Jinonice which is becoming a popular location for foreign companies.