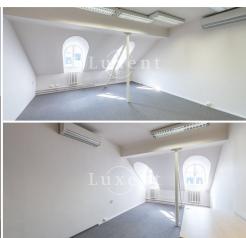

## **About real estate**

We offer for rent a modern office space of 83 sqm in a quiet part of Prague 3 - Žižkov. The office building is located on the corner of Domažlická and Jeseniova streets and stands out especially with a direct view of the popular Parukářka Park, which is one of the advantages of this property.

The offices are bright, spacious and equipped with private bathroom and kitchenette. Of course, there is air conditioning and security in the building. The premises include a meeting room, parking is provided in the adjacent building.