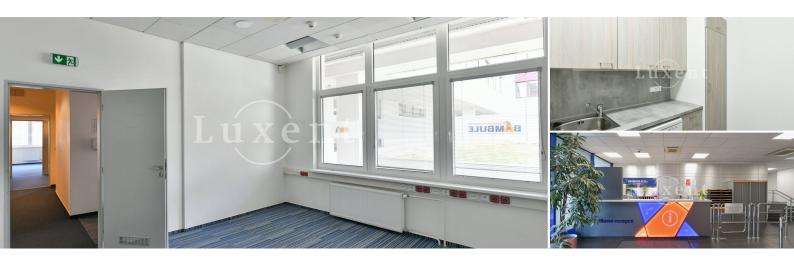

## **About real estate**

We offer for rent attractive office space in a prestigious location in Prague 4 - Chodov, in the immediate vicinity of the largest shopping centre Westfield Chodov, which offers a wide range of shops and services.

Clients have access to an elegant reception area, meeting rooms, technical facilities, including covered parking for maximum convenience. Air conditioning, internet, service and maintenance and 24/7 security are also available.

These offices are available either fully furnished or empty, ready to be fitted out to your exact specifications and requirements. There are several units available for rent in the building.

Services: 140 CZK/sqm/month + VAT