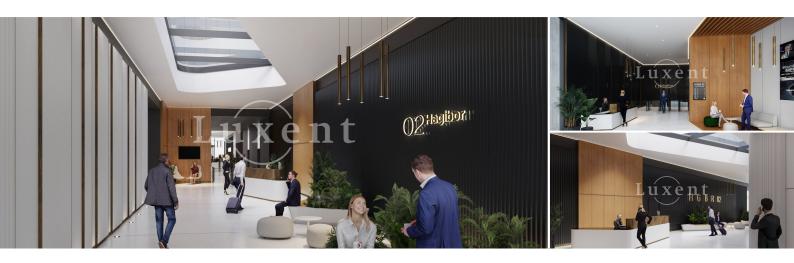

## **About real estate**

Within the new and modern Hagibor district, which is being built on the attractive Vinohradská Street, we offer an unique office 394 sqm on 7. floor for rent. All office buildings are concentrated around a new pedestrian boulevard and are connected to apartment buildings.

The office buildings offer breathtaking views that can be comfortably enjoyed from their terraces, are interconnected by elevators with intelligent control, covered by a modern 24/7 reception and secured by an access system via an app. Raised floors with underfloor electrical boxes including sockets. Net floor height is 3 metres in offices and 2.7 metres in corridors.

In Hagibor you will find the complete infrastructure of a modern neighborhood, offering not only dining and shopping, pharmacies, but also leisure activities in the adjacent park or fitness center.

| The order | Floor        | Usable area | Parking | Price   |
|-----------|--------------|-------------|---------|---------|
| N6645     | 2nd floor    | 427 m²      | Yes     | 437 CZK |
| N6646     | 3rd floor    | 412 m²      | Yes     | 437 CZK |
| N6647     | 4th floor    | 384 m²      | Yes     | 437 CZK |
| N6648     | 5th floor    | 394 m²      | Yes     | 437 CZK |
| N6649     | 7th floor    | 383 m²      | Yes     | 437 CZK |
| N6650     | 8th floor    | 615 m²      | Yes     | 437 CZK |
| N6651     | 9th floor    | 510 m²      | Yes     | 437 CZK |
| N6655     | ground floor | 176 m²      | Yes     | 424 CZK |
| N6659     | 4th floor    | 1 703 m²    | Yes     | 437 CZK |