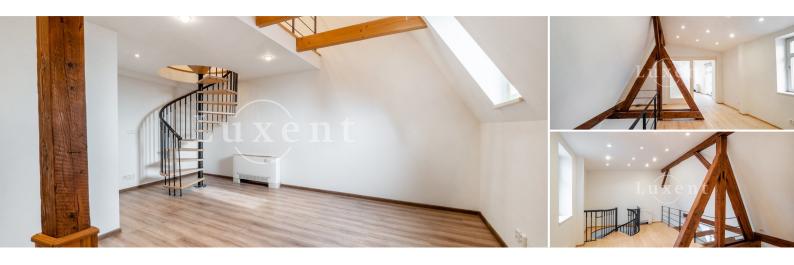

## **About real estate**

We offer for sublease an office space of 97.2 sqm in the centre of Prague on Havelská street.

The office space is located in the attic of a historic building and is divided into two floors. The first floor consists of a kitchen, toilet with shower and one room. A staircase leads to the upper floor where there are two smaller rooms with a view of the centre of Prague. The office is equipped with air conditioning units, heating, floating floors and parquet floors, lighting, internet and electricity connections.