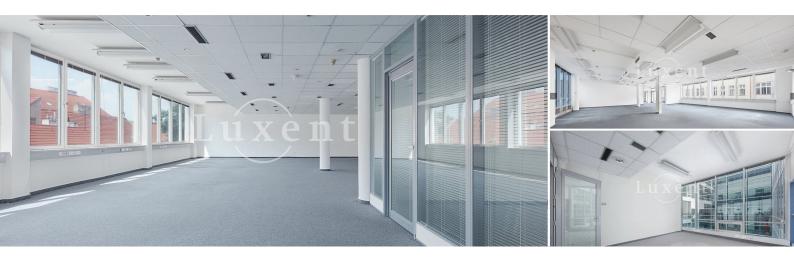

## **About real estate**

We offer for rent offices in Krakovská street between Žitná street and Wenceslas square. This address provides excellent accessibility not only for employees, but also for potential visitors. The offices are accessible from a spacious glass hall by elevator or staircase. Thanks to the glass atrium, the reception and interior spaces attract attention with plenty of light. The offices face onto a quiet courtyard and offer separate meeting rooms, staff facilities and open space.

The building has air conditioning, security and wheelchair access throughout.

All amenities are located nearby.

Parking space can be rented for an additional fee of 5000,-/per month