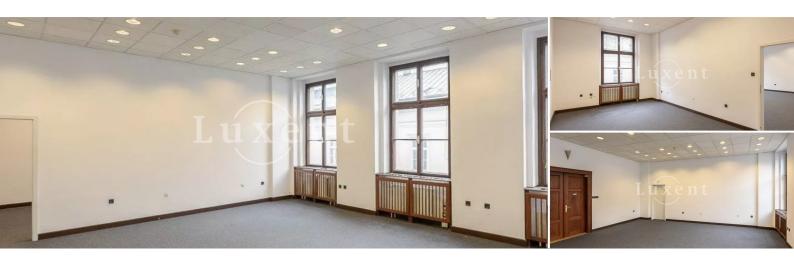

## **About real estate**

We offer for rent office space of 138 sqm in the historic district of Prague 1 - Nové Město. The building was designed by architects František Havel and Ignác V. Ullmann. Throughout its existence it served as a representative headquarters of banking institutions. After a complete reconstruction, which preserved the historical values, this palace ranks among the highest quality administrative buildings.

The entrances to the offices are separate. The beautiful office space can be adapted to the needs of the client. The offices have a kitchenette and a toilet. Units are equipped with electronic fire alarm, power distribution and double glazed windows.