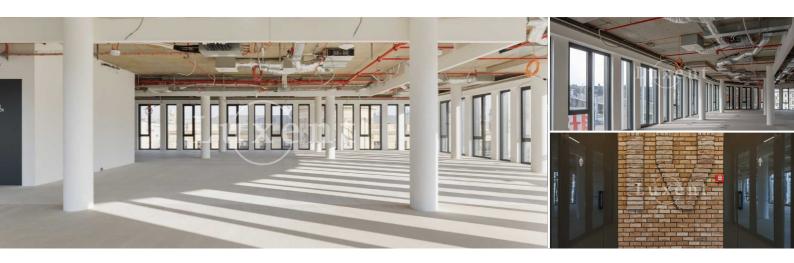

## **About real estate**

We offer for rent retail spaces on the ground floor and first floor, with a total area of 247 sqm, in the modern six-story Bastion Florenc building, which features two floors of commercial space and four floors of premium office areas with excellent accessibility. The spaces are in a shell & core condition, and the building owner provides a contribution towards fit-out. The property was designed with a focus on quality and aesthetics, offering a pleasant and comfortable environment. The building was awarded the BEST OF REALITY 2022 prize.

The immediate vicinity offers a wide selection of restaurants and cafes, enhancing the daily work life. The building is designed with an emphasis on energy efficiency, equipped with state-of-the-art technologies, including heat pumps, and meets the strictest energy performance criteria of class A. The property is fitted with centrally controlled outdoor blinds that can be user-operated. Optical internet connection is available.