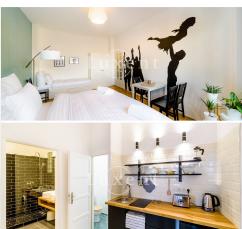

## **About real estate**

We offer to rent a very nice and fully furnished 2+1 apartment with a usable area of 55 sqm in a popular location of Prague 1. The apartment is situated on the 5th floor of an apartment building with an elevator.

The layout includes entrance hall, bedroom, living room or second bedroom, separate kitchen, bathroom with shower, separate toilet and balcony.

High standard furnishings, security door, cable connection, internet.

Location with all amenities, many shops, restaurants and cafes. Excellent transport links, about 5 minutes walk from Wenceslas Square.

Available immediately.

The energy performance class G is given only temporarily due to the fulfillment of legal requirements.