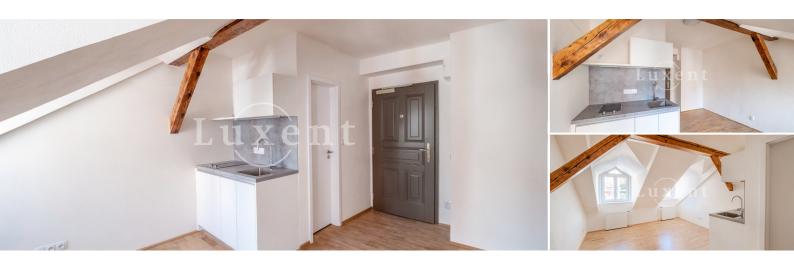

## **About real estate**

We offer for rent an unfurnished apartment 1+kt with usable area of 19 sqm on the 3rd floor of a newly renovated apartment building in a quiet area of Prague 6 in Břevnov. The apartment can be rented with a cellar for an additional fee. The tenants have at their disposal a laundry room on the 1st floor equipped with washing machines and dryers, as well as a courtyard/garden at the back of the building.

The layout includes a spacious and bright living room with a kitchen equipped with a hob and fridge and a separate bathroom with shower, sink and toilet.

In the immediate vicinity of the apartment there are all amenities - services, shops, schools, kindergartens, cafes and quality restaurants. Great transport accessibility. The tram and bus stop is about 5 minutes walk from the house. Nearby are the Břevnov Monastery, Kajetánka Park and several sports facilities.