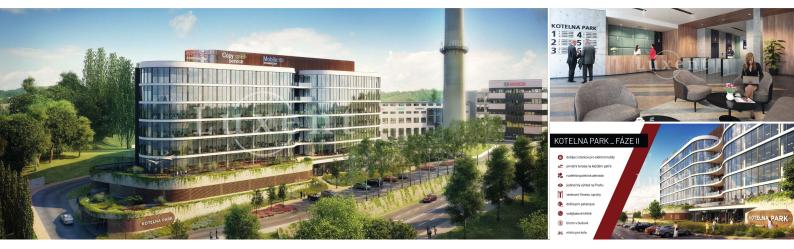

## About real estate

We offer for rent units in a unique office project Kotelna II, located in Radlice and will be available from April 2020.

The project is sensitively integrated into the Radlice Valley and offers a total of 12,000 m<sup>2</sup> of office space. It was designed by Chapman Taylor architects and will provide tenants with the highest standards of office space. Each floor will have its own terrace and all tenants can also use the extensive garden for relaxation. Access to the building will be provided 24/7. The building will have four elevators. The offices can be converted into a "smart office". There will be an underground car park where charging stations for electric cars will be available.

Accessibility is provided by both metro and bus lines and there is also a train station Prague -Jinonice.

The project is located in the developing area of Prague 5 , Jinonice which is becoming a popular location for foreign company headquarters.